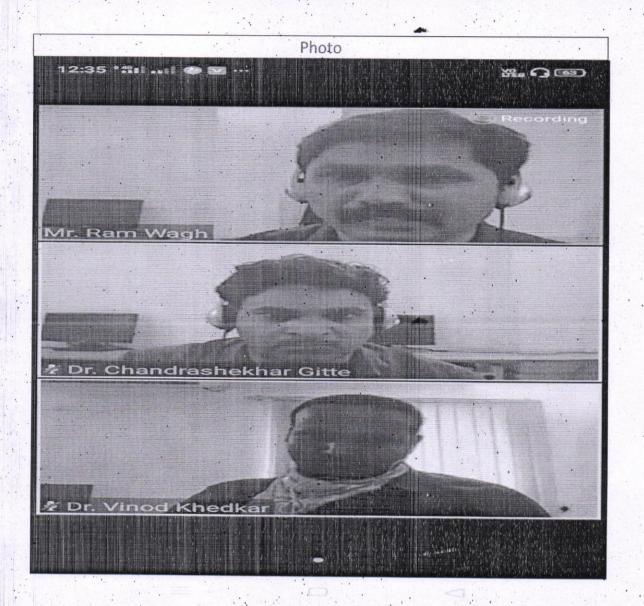

#### **Program Information**

On 18th and 19th June, 2020, A two-day Competitive Exam Preparation Guidance webinar was organized by the Department of Career Guidance and Counseling Cell at Dr. M. K. Umathe College, Nagpur and Public Administration and Training and Placement Cell Mahila Mahavidyalaya, Nagpur. The keynote speaker and resource person for this program was Hon'ble Shri. Ram Wagh, who was present, guided the students on the planning of study for UPSC, MPSC and other competitive examinations after the lockdown on 18th June. On 19th June, he gave guidance on UPSC, MPSC exam syllabus, useful books, study and planning for getting official position, the program was inaugurated under the guidance of Dr. Vandana Bhagadikar, Principal of Mahila Mahavidyalaya, Nagpur and the Concluding program of the webinar on the next day was conducted by Dr. D.V. Naik, Principal Dr. M.K Umathe College, under his guidance, a total of 1296 online participants.

Participated in the event, out of which 595 participants gave their feedback and 332-participants or 56.9% participants gave 5 points to the event, while 583 (97.9%) participants commented that the theme of the webinar was related to the topic 64.7% participants said that the subject matter-was excellent, 57.6% participants said webinar presentation was excellent and 36.9% participants said it was good, 19.8% participants said it was excellent about technical services While 99.79% of the participants expressed satisfaction with the webinar, white the participants were asked free questions to suggest improvements and solutions in the webinar, most of the participants suggested that the technical support should be good. the program was organized by Prof. Dr. Vinod Khedkar and Prof. Dr. Chandrashekhar Gitte, and special assistance was provided by Dr. Anil Dodewar IQAC